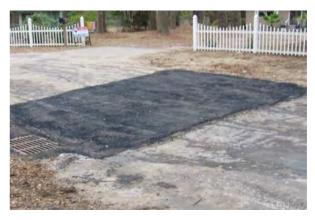

## Site Photographs

Before

During

After

1 inch equals 63.35 feet

Date Print: 6/28/10 File:C:/sethdata/projects/projectmaps/Shell Parck Cir 2010 127

## Beaufort County Public Works Stormwater Infrastructure

**Project Summary** 

Project Summary: Shell Park Circle

Project #: 2010-127 Completed Mar-10

Narrative Description of Project:

Replaced (1) crossline pipe and repaired sinkhole.