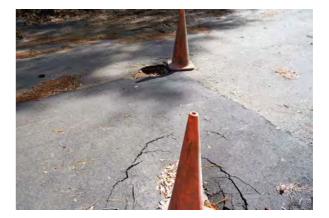

## Site Photographs

Before

During

After

1 inch equals 63.35 feet

Date Print: 6/28/10 File:C:/sethdata/projects/projectmaps/Shell Parck Cir 2010 127

## Beaufort County Public Works Stormwater Infrastructure

**Project Summary** 

Project Summary: Shell Park Circle

Project #: 2010-127 Completed Mar-10

Narrative Description of Project:

Replaced (1) crossline pipe and repaired sinkhole.