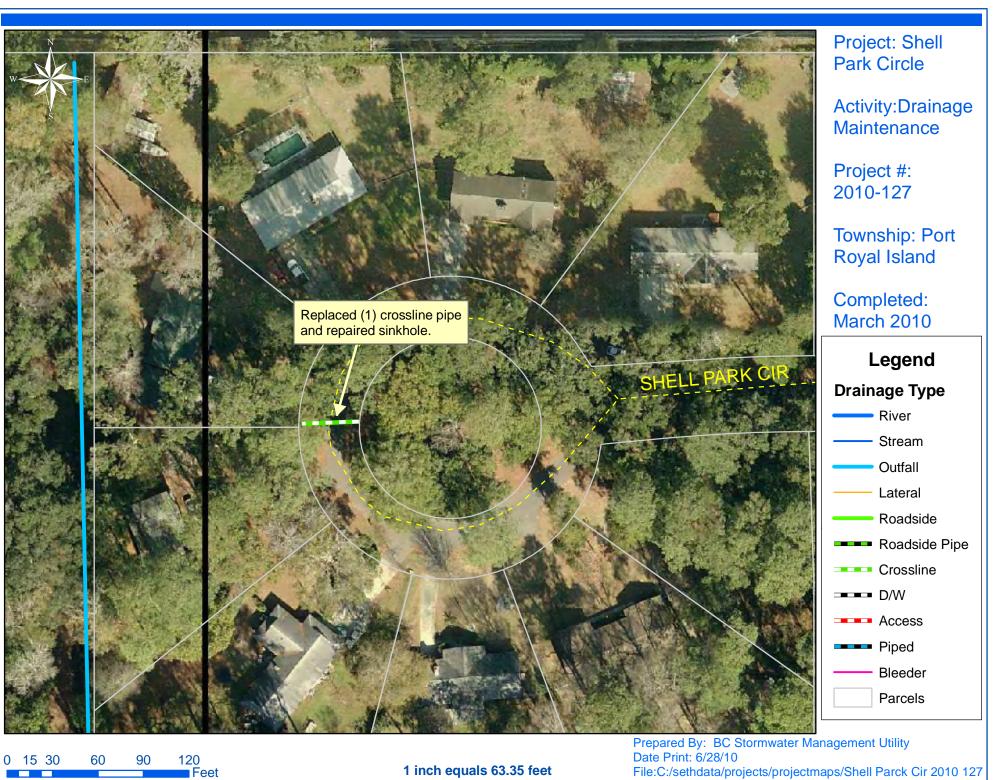

## Beaufort County Public Works Stormwater Infrastructure

**Project Summary** 

Project Summary: Shell Park Circle

Project #: 2010-127 Completed Mar-10

Narrative Description of Project:

Replaced (1) crossline pipe and repaired sinkhole.