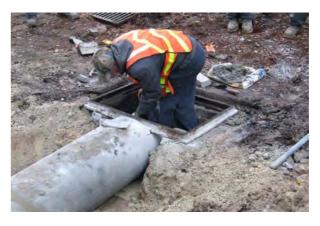

## Site Photographs

Before

During

After

1 inch equals 63.35 feet

Date Print: 6/28/10 File:C:/sethdata/projects/projectmaps/Shell Parck Cir 2010 127

## Beaufort County Public Works Stormwater Infrastructure

**Project Summary** 

Project Summary: Shell Park Circle

Project #: 2010-127 Completed Mar-10

Narrative Description of Project:

Replaced (1) crossline pipe and repaired sinkhole.